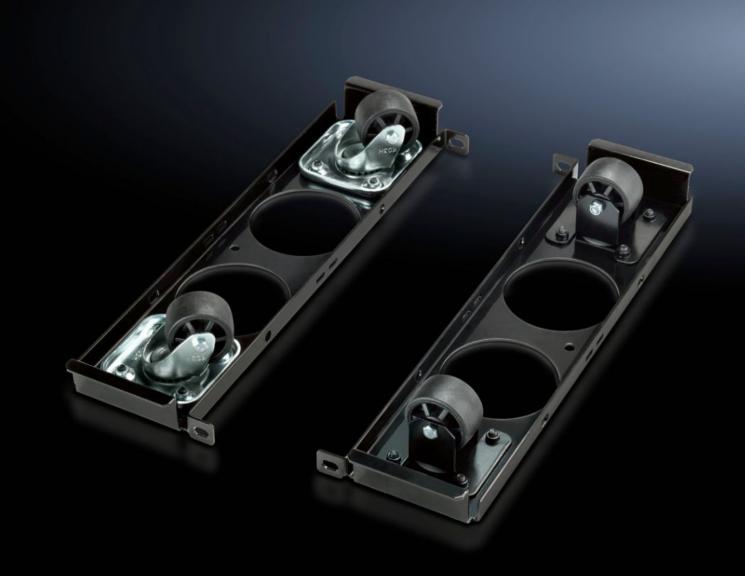

## DK 9967.484 - Complete caster for TS IT, North American

Front and rear caster plates that attach to the frame. Includes cable pass through holes.

## **Features**

| Model No.           | DK 9967.484                                                                                                                                      |
|---------------------|--------------------------------------------------------------------------------------------------------------------------------------------------|
| Product description | Front and Rear caster plates that attach to the frame. Includes cable pass through holes. Supports dynamic load rating of 2250 lbs. per cabinet. |
| Basic color         | RAL 7035                                                                                                                                         |
| Color               | RAL 7035                                                                                                                                         |
| Supply includes     | 1 caster plate with 2 swivel casters and 1 caster plate with 2 fixed casters                                                                     |
| Clearande floor     | 38 mm<br>1.5 ″                                                                                                                                   |
| Suitable for        | Width: = 700 mm<br>Width: = 27.6 "                                                                                                               |
| Packaging unit      | 1 Pair                                                                                                                                           |
| UPC-Code            | 89766                                                                                                                                            |